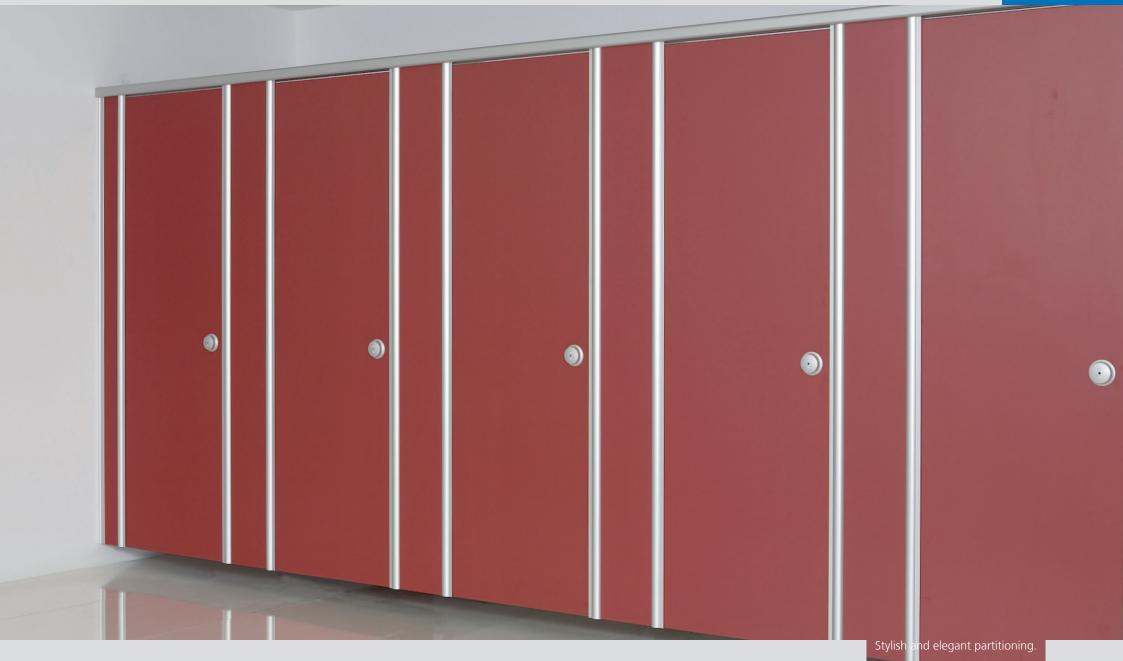

## WC partitions with a floating look.

The VK13 JUMP toilet partition lends a special lightness to the sanitary room. It seems as if the unit is floating above the floor. A visual highlight combined with an efficient side effect. Due to the design, the toilet partition is supported on recessed feet. As a result, no supporting feet are visible in the front. The resulting clearance makes maintenance much easier. Cleaning can be done more quickly and therefore more efficiently.

## WC partition wall made of 13 mm solid grade laminate

- Recessed supports give a floating look
- Floor clearance ensures a quick and effective cleaning
- Fully waterproof construction
- Suitable for wet and dry areas
- Large variety of decors and colours
- Customised motif prints are possible
- Sturdy and durable construction
- System will be produced acc. to the building site dimension