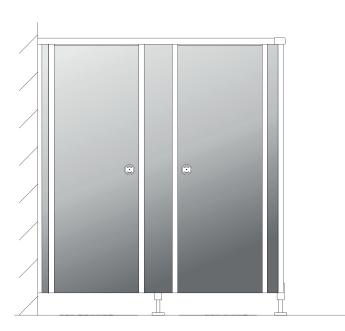

## WC partitions with a floating look.

The VK13 JUMP toilet partition lends a special lightness to the sanitary room. It seems as if the unit is floating above the floor. A visual highlight combined with an efficient side effect. Due to the design, the toilet partition is supported on recessed feet. As a result, no supporting feet are visible in the front. The resulting clearance makes maintenance much easier. Cleaning can be done more quickly and therefore more efficiently.

## WC partition wall made of 13 mm solid grade laminate

- Recessed supports give a floating look
- Floor clearance ensures a quick and effective cleaning
- Fully waterproof construction
- Suitable for wet and dry areas
- Large variety of decors and colours
- Customised motif prints are possible
- Sturdy and durable construction
- System will be produced acc. to the building site dimension