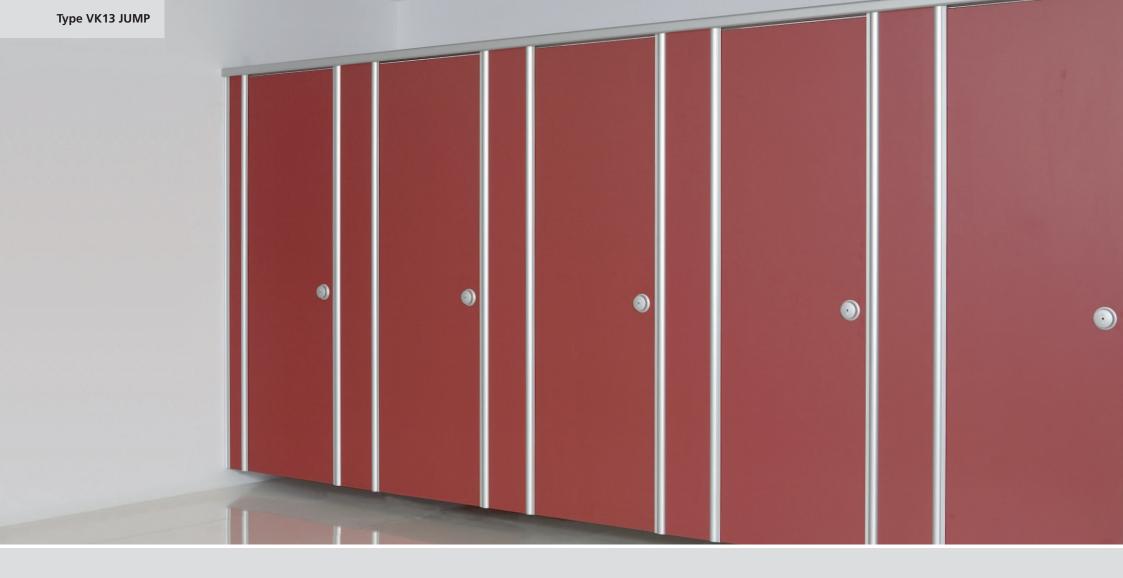

## WC partitions with a floating look.

The VK13 JUMP toilet partition lends a special lightness to the sanitary room. It seems as if the unit is floating above the floor. A visual highlight combined with an efficient side effect. Due to the design, the toilet partition is supported on recessed feet. As a result, no supporting feet are visible in the front. The resulting clearance makes maintenance much easier. Cleaning can be done more quickly and therefore more efficiently.

## WC partition wall made of 13 mm solid grade laminate

- Recessed supports give a floating look
- Floor clearance ensures a quick and effective cleaning
- Fully waterproof construction
- Suitable for wet and dry areas
- Large variety of decors and colours
- Customised motif prints are possible
- Sturdy and durable construction
- System will be produced acc. to the building site dimension