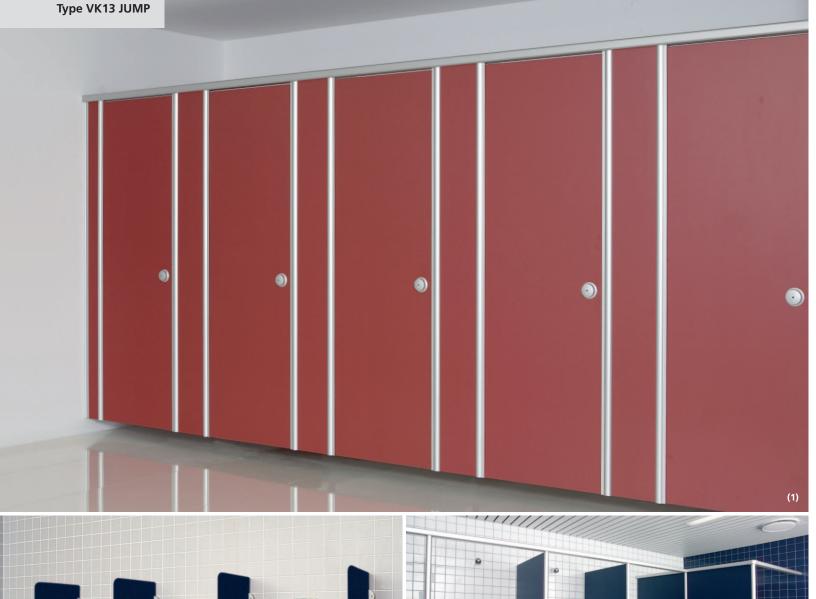

## WC partitions with a floating look.

The VK13 JUMP toilet partition lends a special lightness to the sanitary room. It seems as if the unit is floating above the floor. A visual highlight combined with an efficient side effect. Due to the design, the toilet partition is supported on recessed feet. As a result, no supporting feet are visible in the front. The resulting clearance makes maintenance much easier. Cleaning can be done more quickly and therefore more efficiently.

## WC partition wall made of 13 mm solid grade laminate

- Recessed supports give a floating look
- Floor clearance ensures a quick and effective cleaning
- Fully waterproof construction
- Suitable for wet and dry areas
- Large variety of decors and colours
- Customised motif prints are possible
- Sturdy and durable construction
- System will be produced acc. to the building site dimension