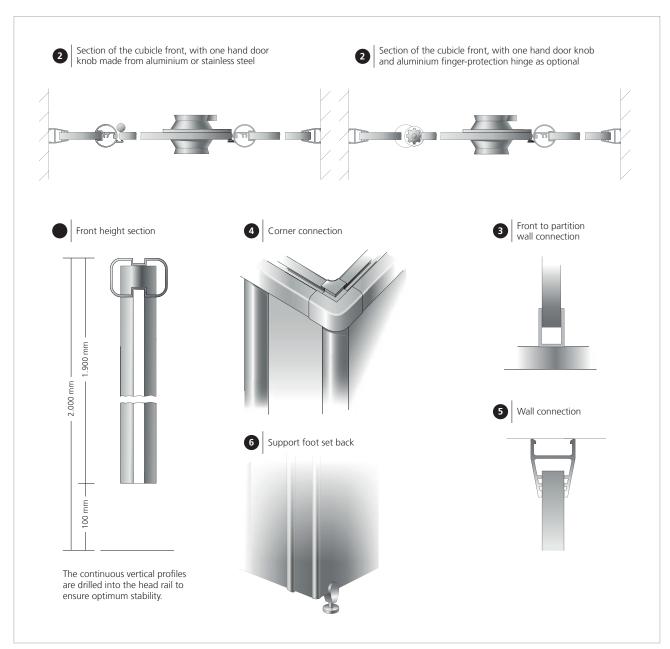

#### Support:

- Recessed supports
- Completely made of anodised aluminium
- Large front elements are stabilised with an additional aluminium bracket wich is screwed on the dividing wall
- Side walls get additional stabilising brackets at the wall connection, too

#### Hinge:

- Anodised aluminium rising hinge with high-performance polymer
- These inserts guarantee absolute freedom from maintenance and a silence closing of the door
- The parts never wear out or show signs of fatigue, ensuring that the doors still close perfectly even after years of use
- Stainless steel tapping screws are used to screw stainless steel hinges to a plate equipped with tapping holes

### Technical design of cubicle system type VK13 JUMP

We reserve the right to make technical alterations.