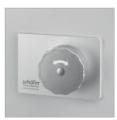

#### Hardware:

Nylon one hand door knob

Stainless steel one hand door knob

Aluminium one hand door knob INSAFE