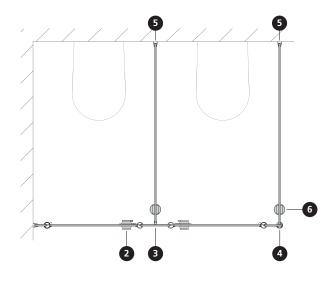

### Technical design of cubicle system type VK13 JUMP

We reserve the right to make technical alterations.