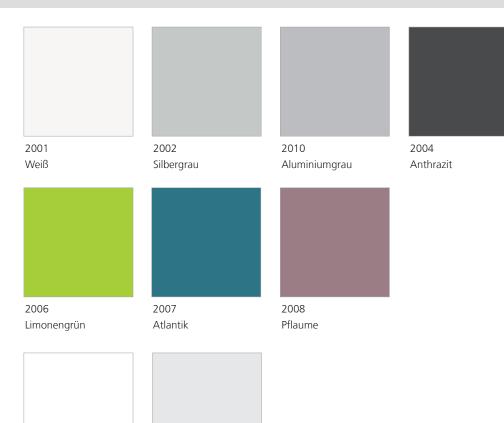

#### Panels:

**Profiles:** 

Special colours for panels, profiles in all RAL colours and special accessories

E6/EV1 Eloxiert

RAL 9010

Reinweiß

are available upon request. Ask us!

There may be a difference between printed colours and real colours.