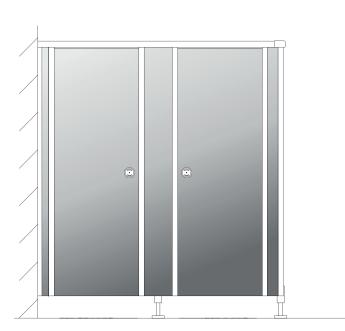

# WC partitions with a floating look.

The VK13 JUMP toilet partition lends a special lightness to the sanitary room. It seems as if the unit is floating above the floor. A visual highlight combined with an efficient side effect. Due to the design, the toilet partition is supported on recessed feet. As a result, no supporting feet are visible in the front. The resulting clearance makes maintenance much easier. Cleaning can be done more quickly and therefore more efficiently.

# WC partition wall made of 13 mm solid grade laminate

- Recessed supports give a floating look
- Floor clearance ensures a quick and effective cleaning
- Fully waterproof construction
- Suitable for wet and dry areas
- Large variety of decors and colours
- Customised motif prints are possible
- Sturdy and durable construction
- System will be produced acc. to the building site dimension