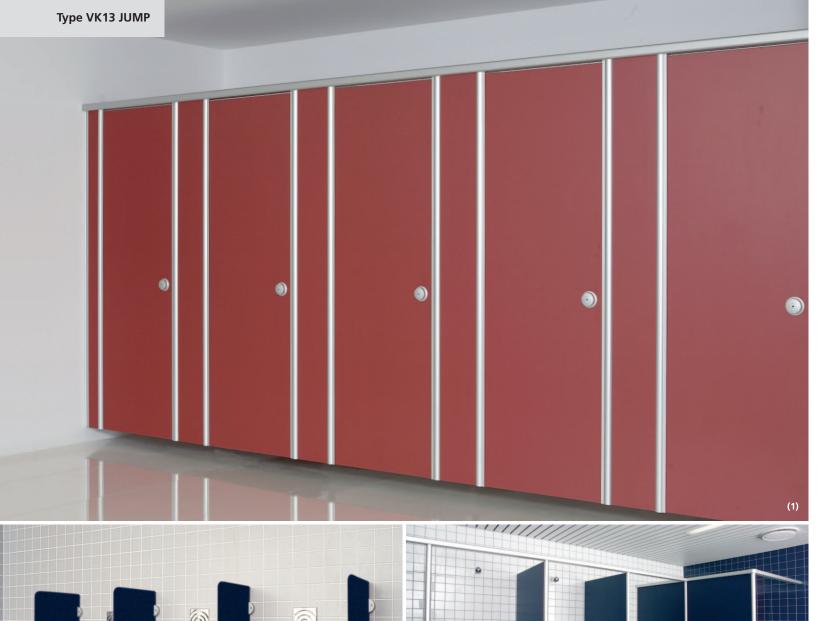

# WC partitions with a floating look.

The VK13 JUMP toilet partition lends a special lightness to the sanitary room. It seems as if the unit is floating above the floor. A visual highlight combined with an efficient side effect. Due to the design, the toilet partition is supported on recessed feet. As a result, no supporting feet are visible in the front. The resulting clearance makes maintenance much easier. Cleaning can be done more quickly and therefore more efficiently.

# WC partition wall made of 13 mm solid grade laminate

- Recessed supports give a floating look
- Floor clearance ensures a quick and effective cleaning
- Fully waterproof construction
- Suitable for wet and dry areas
- Large variety of decors and colours
- Customised motif prints are possible
- Sturdy and durable construction
- System will be produced acc. to the building site dimension