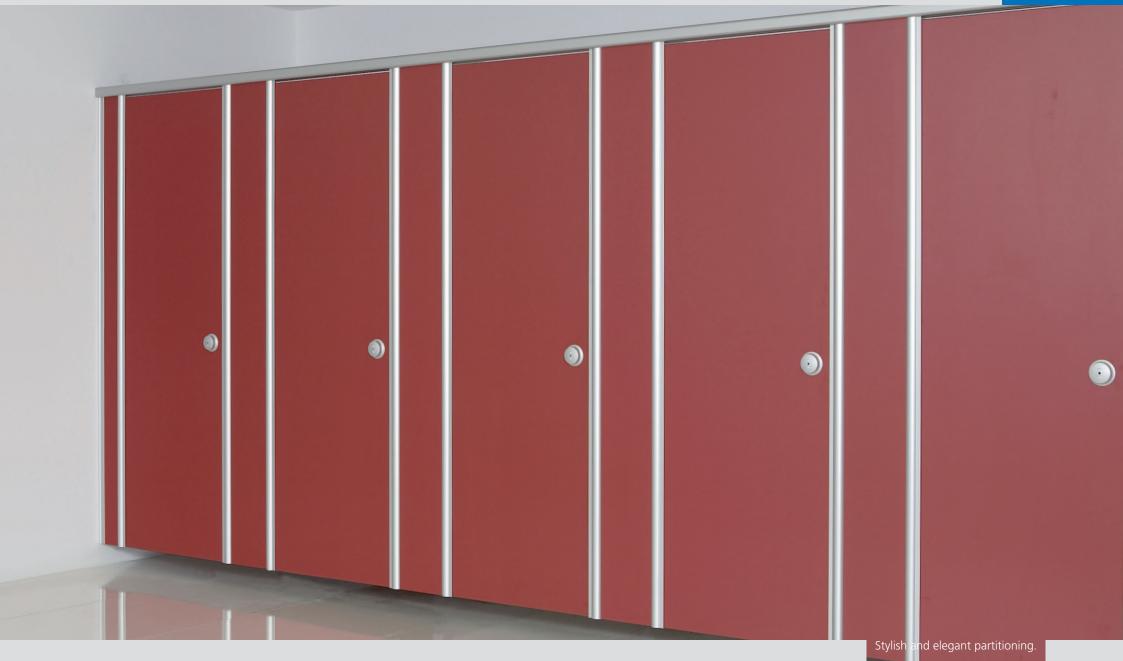

# WC partitions with a floating look.

The VK13 JUMP toilet partition lends a special lightness to the sanitary room. It seems as if the unit is floating above the floor. A visual highlight combined with an efficient side effect. Due to the design, the toilet partition is supported on recessed feet. As a result, no supporting feet are visible in the front. The resulting clearance makes maintenance much easier. Cleaning can be done more quickly and therefore more efficiently.

# WC partition wall made of 13 mm solid grade laminate

- Recessed supports give a floating look
- Floor clearance ensures a quick and effective cleaning
- Fully waterproof construction
- Suitable for wet and dry areas
- Large variety of decors and colours
- Customised motif prints are possible
- Sturdy and durable construction
- System will be produced acc. to the building site dimension