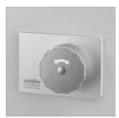

#### Hardware:

Nylon one hand door knob

Stainless steel one hand door knob

Aluminium one hand door knob INSAFE