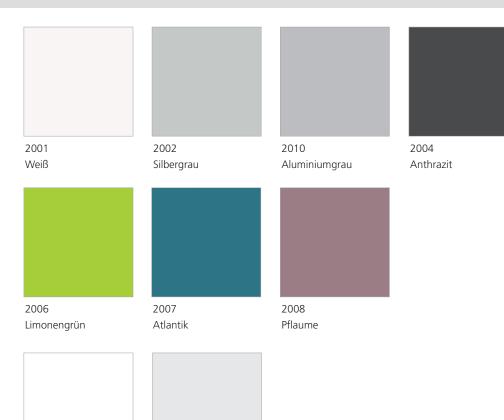

## Panels:

**Profiles:** 

Special colours for panels, profiles in all RAL colours and special accessories are available upon request. Ask us!

There may be a difference between printed colours and real colours.

E6/EV1

Eloxiert

RAL 9010

Reinweiß