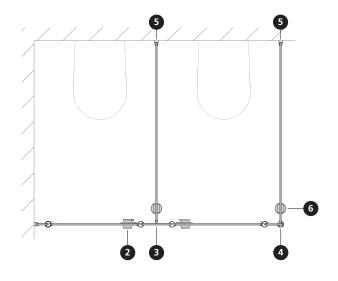

## Support:

- Recessed supports
- Completely made of anodised aluminium
- Large front elements are stabilised with an additional aluminium bracket wich is screwed on the dividing wall
- Side walls get additional stabilising brackets at the wall connection, too

## Hinge:

- Anodised aluminium rising hinge with high-performance polymer
- These inserts guarantee absolute freedom from maintenance and a silence closing of the door
- The parts never wear out or show signs of fatigue, ensuring that the doors still close perfectly even after years of use
- Stainless steel tapping screws are used to screw stainless steel hinges to a plate equipped with tapping holes