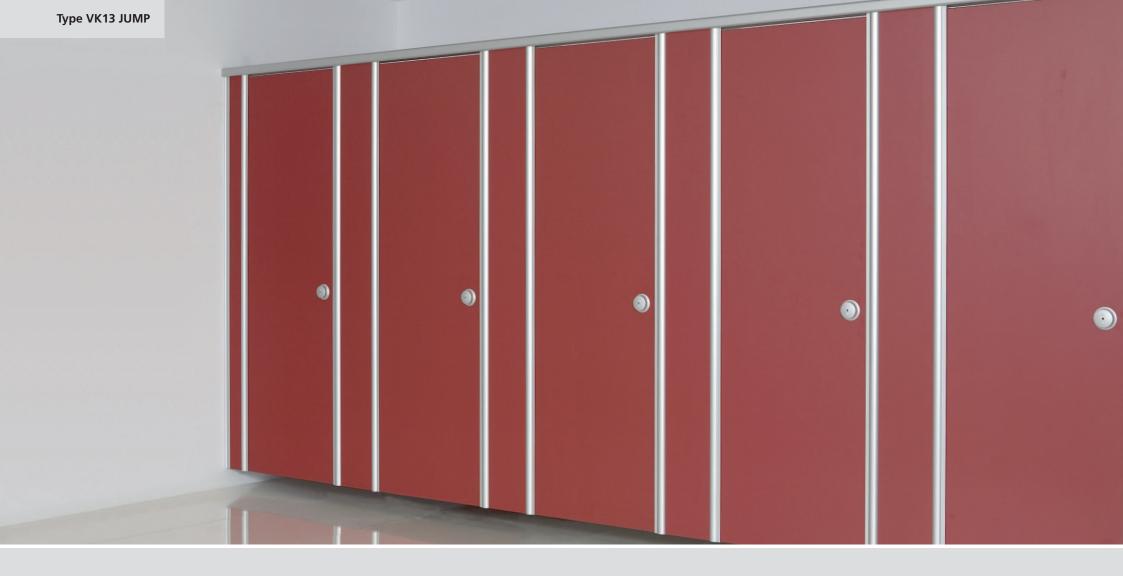

# WC partitions with a floating look.

The VK13 JUMP toilet partition lends a special lightness to the sanitary room. It seems as if the unit is floating above the floor. A visual highlight combined with an efficient side effect. Due to the design, the toilet partition is supported on recessed feet. As a result, no supporting feet are visible in the front. The resulting clearance makes maintenance much easier. Cleaning can be done more quickly and therefore more efficiently.

# WC partition wall made of 13 mm solid grade laminate

- Recessed supports give a floating look
- Floor clearance ensures a quick and effective cleaning
- Fully waterproof construction
- Suitable for wet and dry areas
- Large variety of decors and colours
- Customised motif prints are possible
- Sturdy and durable construction
- System will be produced acc. to the building site dimension