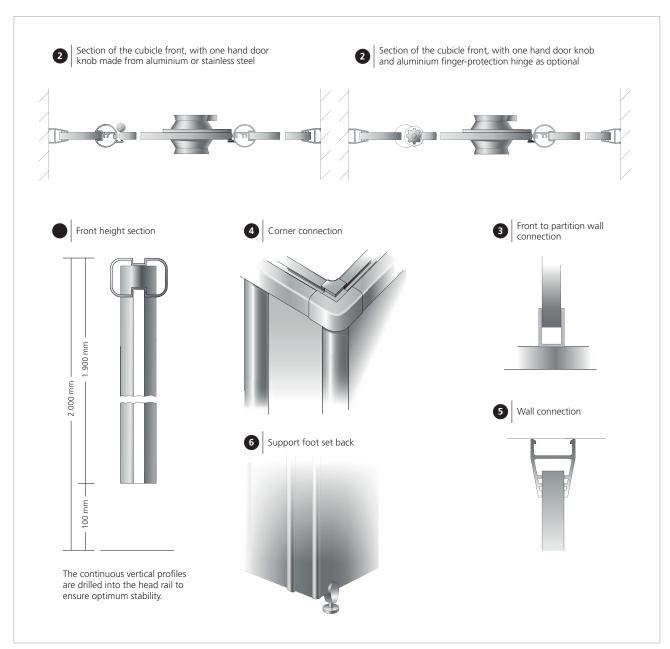

## Support:

- Recessed supports
- Completely made of anodised aluminium
- Large front elements are stabilised with an additional aluminium bracket wich is screwed on the dividing wall
- Side walls get additional stabilising brackets at the wall connection, too

## Hinge:

- Anodised aluminium rising hinge with high-performance polymer
- These inserts guarantee absolute freedom from maintenance and a silence closing of the door
- The parts never wear out or show signs of fatigue, ensuring that the doors still close perfectly even after years of use
- Stainless steel tapping screws are used to screw stainless steel hinges to a plate equipped with tapping holes