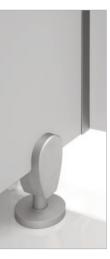

# WC partitions with a floating look.

The VK13 JUMP toilet partition lends a special lightness to the sanitary room. It seems as if the unit is floating above the floor. A visual highlight combined with an efficient side effect. Due to the design, the toilet partition is supported on recessed feet. As a result, no supporting feet are visible in the front. The resulting clearance makes maintenance much easier. Cleaning can be done more quickly and therefore more efficiently.

## Support:

- Recessed supports
- Completely made of anodised aluminium
- Large front elements are stabilised with an additional aluminium bracket wich is screwed on the dividing wall
- Side walls get additional stabilising brackets at the wall connection, too